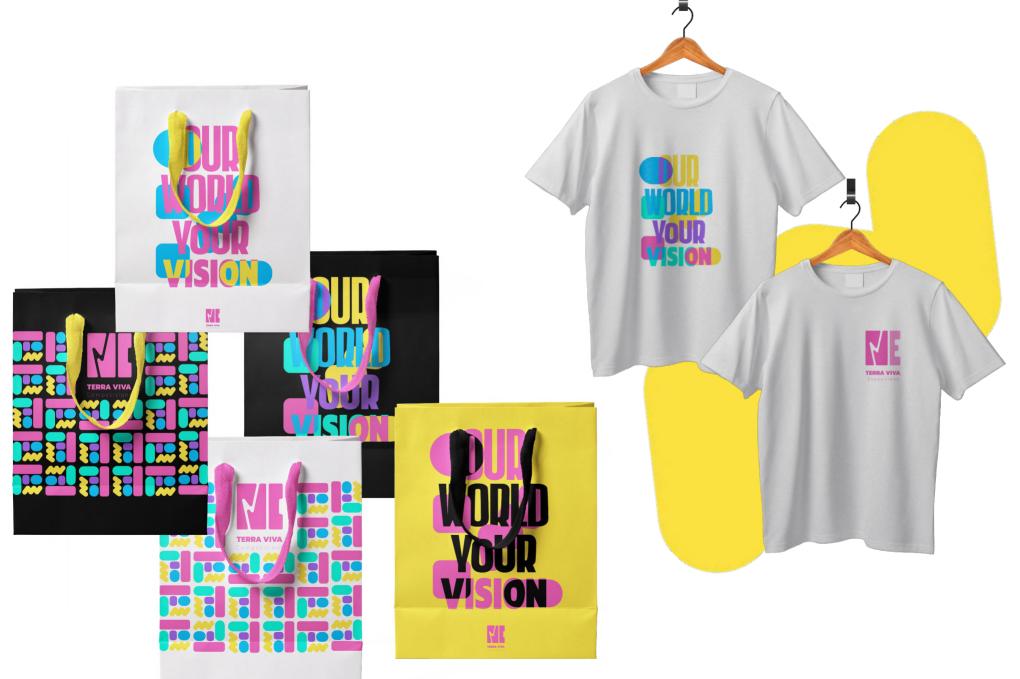

#### **Extra -**Pattern

The pattern extends over a square surface, but it can be customized to fit various dimensions and applications.

**Description:** This graphic pattern presents an explosion of vibrant and dynamic geometric shapes that evoke the modular forms of contemporary architectural stained glass constructions, while simultaneously resembling the patterns of a mosaic. The bold use of colors contributes to making this pattern an ideal choice for projects aiming to capture attention and convey a sense of energy and modernity.

**Usage:** This graphic pattern has been designed to be used in all phases of communication and wayfinding. To create the pattern, we used a repeated and rotated module, allowing the creation of various variations suitable for different uses.

**Style:** The pattern offers a bold and contemporary interpretation of geometric shapes, thus, we have created a modern and vibrant design.

**Extra -**Slogan

"Our World Your Vision" is a slogan that embodies the concept of a shared world, where each of us has the opportunity to contribute with their unique perspective. This slogan inspires us to explore our planet, discover new opportunities, and share our visions for a better future. It encourages innovation, open-mindedness, and collaboration, inviting us to explore the world and tailor it to our own vision, thereby creating a richer and more

meaningful world for all.

Lorem ipsum dolor sit amet, consectetuer adipi

Lorem ipsum dolor sit amet, consectetuer adipi

**Extra -**Website