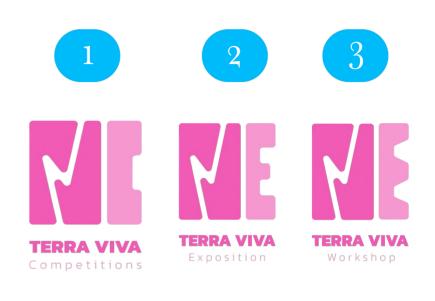

0.1

Storytelling holds great significance for us. This is why we chose to symbolize our connection with nature through a tree, a concept easily relatable to the public. We've designed a model symbol for our logo: each element is akin, fitting together like a set of building blocks, offering limitless possibilities

The result is a dynamic logo in which the last letter is interchangeable, making the logo versatile and suitable for various occasions. Furthermore, the square construction of the symbol makes it very versatile and balanced, allowing for its use both alone and alongside text