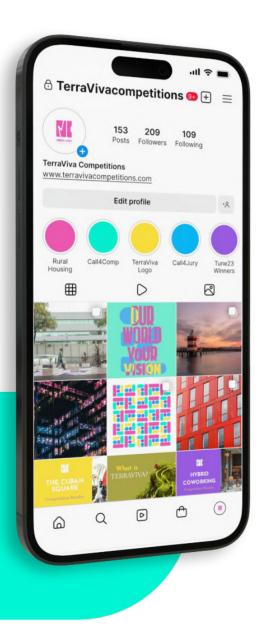

#### **Extra -**Pattern

The pattern extends over a square surface, but it can be customized to fit various dimensions and applications.

**Description:** This graphic pattern presents an explosion of vibrant and dynamic geometric shapes that evoke the modular forms of contemporary architectural stained glass constructions, while simultaneously resembling the patterns of a mosaic. The bold use of colors contributes to making this pattern an ideal choice for projects aiming to capture attention and convey a sense of energy and modernity.

**Usage:** This graphic pattern has been designed to be used in all phases of communication and wayfinding. To create the pattern, we used a repeated and rotated module, allowing the creation of various variations suitable for different uses.

**Style:** The pattern offers a bold and contemporary interpretation of geometric shapes, thus, we have created a modern and vibrant design.

**Extra -**Slogan

"Our World Your Vision" is a slogan that embodies the concept of a shared world, where each of us has the opportunity to contribute with their unique perspective. This slogan inspires us to explore our planet, discover new opportunities, and share our visions for a better future. It encourages innovation, open-mindedness, and collaboration, inviting us to explore the world and tailor it to our own vision, thereby creating a richer and more

meaningful world for all.

Lorem ipsum dolor sit amet, consectetuer adipi

Lorem ipsum dolor sit amet, consectetuer adipi

**Extra -**Website