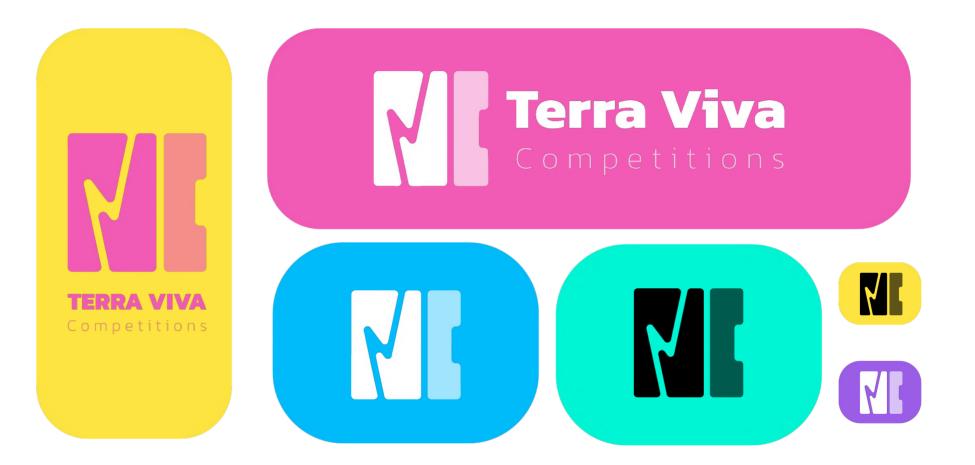

## TerraViva Logo

0.1

Storytelling holds great significance for us. This is why we chose to symbolize our connection with nature through a tree, a concept easily relatable to the public. We've designed a model symbol for our logo: each element is akin, fitting together like a set of building blocks, offering limitless possibilities

The result is a dynamic logo in which the last letter is interchangeable, making the logo versatile and suitable for various occasions. Furthermore, the square construction of the symbol makes it very versatile and balanced, allowing for its use both alone and alongside text