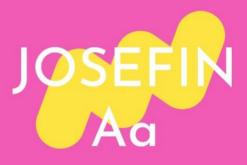

Font & colors

KANIT Aa

A B C D E F G H I J K L M N O P Q R S T U V W Z

abcdefghijklmn opqrstuvwz

1234567890

JOSEFIN Aa

A B C D E F G H I J K L M N O P Q R S T U V W Z

a b c d e f g h i j k l m n o p q r s t u v w z

Josefin: A sans-serif font chosen for titles and main texts that require a touch of elegance. Its clarity and cleanliness make it ideal for conveying information clearly and professionally.

**Baskervville:** This serif font is a revival of Jacob's interpretation of Baskerville's typeface. Jacob's Baskerville is unique in that the roman style closely resembles Baskerville's typefaces, while the italic style is closer to Didot's typefaces. Baskervville was designed by ANRT students in 2017. Its cleanliness and legibility make it ideal for conveying clear information and ensuring a good reading experience. We have used it in all our textual materials, including reports, brochures, and our website.