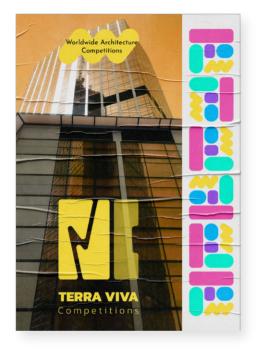

that the roman style closely resembles Baskerville's typefaces, while the italic style is closer to Didot's typefaces. Baskervville was designed by ANRT students in 2017. Its cleanliness and legibility make it ideal for conveying clear information and ensuring a good reading experience. We have used it in all our textual materials, including reports, brochures, and our website.

The choice of these three fonts was guided by our mission to communicate professionally and youthfully. Additionally, we have maintained consistency in font size, spacing, and color to ensure a uniform appearance across all our materials

Open font license (You can use them in your products & projects print or digital, commercial or otherwise)





# BASKERVVILLE Aa





Mockup





Mockup



**Mockup -**Posters

















#### **Extra -**Pattern

The pattern extends over a square surface, but it can be customized to fit various dimensions and applications.

**Description:** This graphic pattern presents an explosion of vibrant and dynamic geometric shapes that evoke the modular forms of contemporary architectural stained glass constructions, while simultaneously resembling the patterns of a mosaic. The bold use of colors contributes to making this pattern an ideal choice for projects aiming to capture attention and convey a sense of energy and modernity.

**Usage:** This graphic pattern has been designed to be used in all phases of communication and wayfinding. To create the pattern, we used a repeated and rotated module, allowing the creation of various variations suitable for different use