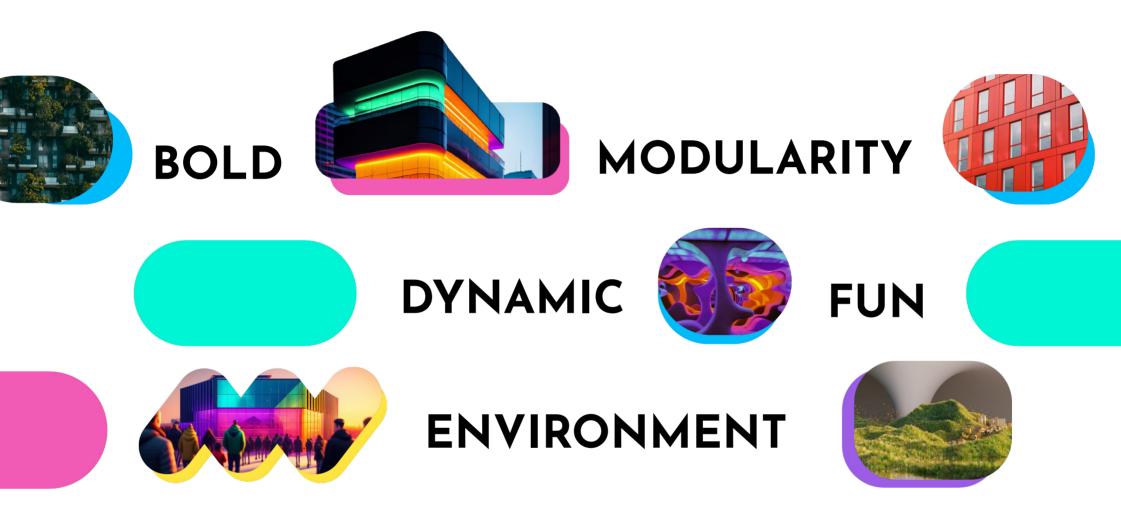

0.1

Storytelling holds great significance for us. This is why we chose to symbolize our connection with nature through a tree, a concept easily relatable to the public. We've designed a model symbol for our logo: each element is akin, fitting together like a set of building blocks, offering limitless possibilities

The result is a dynamic logo in which the last letter is interchangeable, making the logo versatile and suitable for various occasions. Furthermore, the square construction of the symbol makes it very versatile and balanced, allowing for its use both alone and alongside text