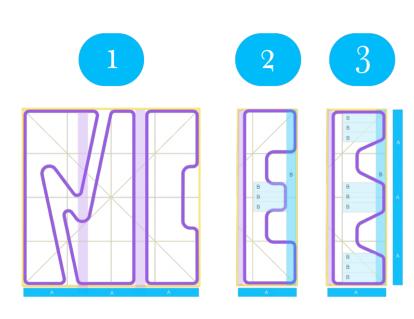

0.1

Storytelling holds great significance for us. This is why we chose to symbolize our connection with nature through a tree, a concept easily relatable to the public. We've designed a model symbol for our logo: each element is akin, fitting together like a set of building blocks, offering limitless possibilities

The result is a dynamic logo in which the last letter is interchangeable, making the logo versatile and suitable for various occasions. Furthermore, the square construction of the symbol makes it very versatile and balanced, allowing for its use both alone and alongside text