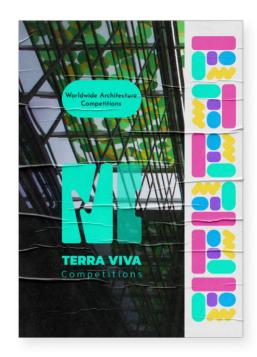

t the roman style closely resembles Baskerville's typefaces, while the italic style is closer to Didot's typefaces. Baskervville was designed by ANRT students in 2017. Its cleanliness and legibility make it ideal for conveying clear information and ensuring a good reading experience. We have used it in all our textual materials, including reports, brochures, and our website.

The choice of these three fonts was guided by our mission to communicate professionally and youthfully. Additionally, we have maintained consistency in font size, spacing, and color to ensure a uniform appearance across all our materials

Open font license (You can use them in your products & projects print or digital, commercial or otherwise)





# BASKERVVILLE Aa





Mockup





Mockup



**Mockup -**Posters

















#### **Extra -**Pattern

The pattern extends over a square surface, but it can be customized to fit various dimensions and applications.

**Description:** This graphic pattern presents an explosion of vibrant and dynamic geometric shapes that evoke the modular forms of contemporary architectural stained glass constructions, while simultaneously resembling the patterns of a mosaic. The bold use of colors contributes to making this pattern an ideal choice for projects aiming to capture attention and convey a sense of energy and modernity.

**Usage:** This graphic pattern has been designed to be used in all phases of communication and wayfinding. To create the pattern, we used a repeated and rotated module, allowing the creation of various variations suitable for different uses.