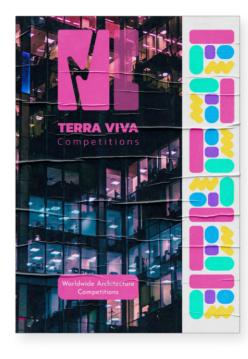

hat the roman style closely resembles Baskerville's typefaces, while the italic style is closer to Didot's typefaces. Baskervville was designed by ANRT students in 2017. Its cleanliness and legibility make it ideal for conveying clear information and ensuring a good reading experience. We have used it in all our textual materials, including reports, brochures, and our website.

The choice of these three fonts was guided by our mission to communicate professionally and youthfully. Additionally, we have maintained consistency in font size, spacing, and color to ensure a uniform appearance across all our materials

Open font license (You can use them in your products & projects print or digital, commercial or otherwise)





# BASKERVVILLE Aa





Mockup





Mockup



**Mockup -**Posters

















#### **Extra -**Pattern

The pattern extends over a square surface, but it can be customized to fit various dimensions and applications.

**Description:** This graphic pattern presents an explosion of vibrant and dynamic geometric shapes that evoke the modular forms of contemporary architectural stained glass constructions, while simultaneously resembling the patterns of a mosaic. The bold use of colors contributes to making this pattern an ideal choice for projects aiming to capture attention and convey a sense of energy and modernity.

**Usage:** This graphic pattern has been designed to be used in all phases of communication and wayfinding. To create the pattern, we used a repeated and rotated module, allowing the creation of various variations suitable for different uses.