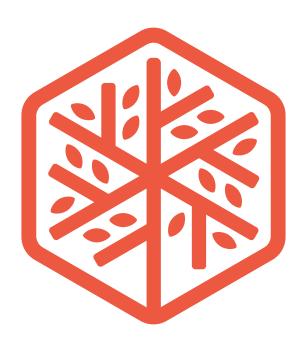

## **Logo Concept**

Hexagon & Tree

Inspiration from the efficient use of space to reduce negative impacts on the environment is one way of sustainability in architecture and representation of creativity and community, as leaves (people) gather to become a tree (community).