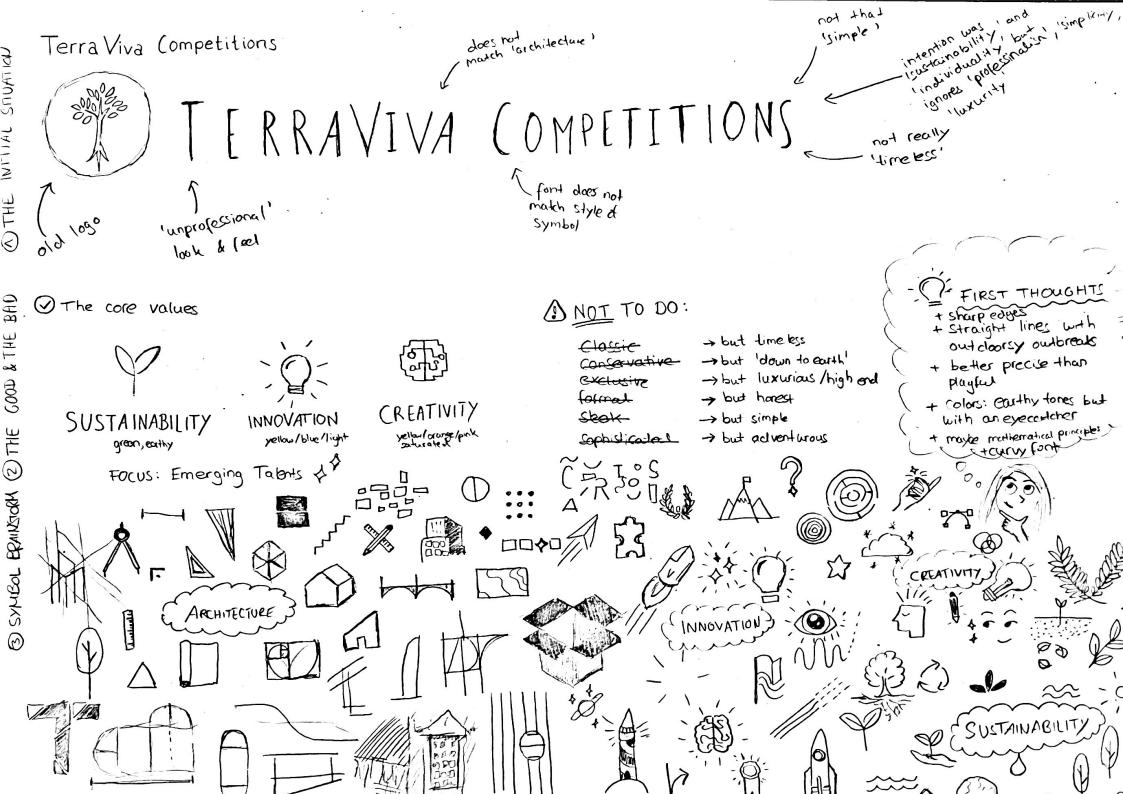

TREND SANS ONE THE QUICK BROWN FOX JUMPS OVER THE LAZY DOG

#### Libre Franklin

The quick brown fox jumps over the lazy dog The quick brown fox jumps over the lazy dog **The quick brown fox jumps over the lazy dog** 





| BRAND COLOR |          |          |           |             |           |
|-------------|----------|----------|-----------|-------------|-----------|
| CODES       | #141410  | #242F1F  | #596E54   | #F2ECD8     | #E55B5D   |
| RGB         | 20 20 16 | 36 47 31 | 89 110 84 | 242 236 216 | 229 91 93 |

LEVELS OF DETAIL HORIZONTAL



## 

TERRAVIVA

#### LEVELS OF DETAIL VERTICAL





#### LEVELS OF DETAIL SYMBOL









ALL VARIANTS







# 

TERRAVIVA







ALL VARIANTS B/W





 $\hat{()}$ 







### ABOUT TerraViva is a Platform dedicated to t