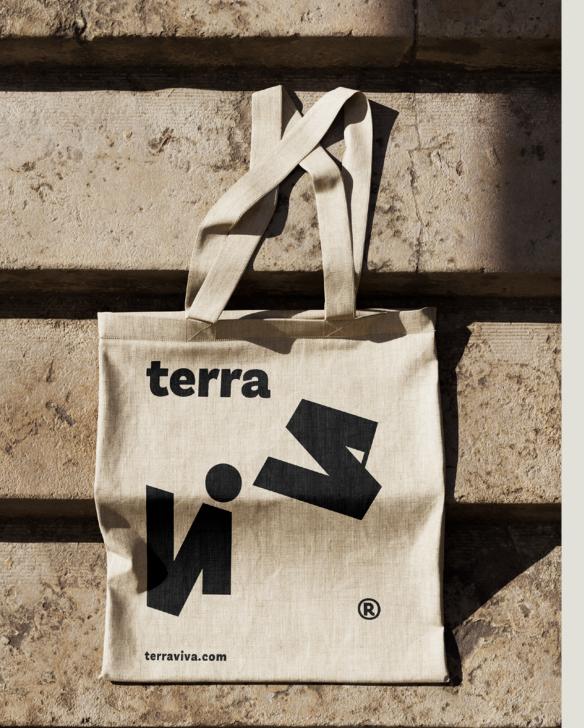

cultivating the diversity of creativity **terraviva** is loading ... talents

**terraviva** is a catalyst for creativity and new projects. In this context, the approach aims to convey dynamism, growth, and movement. With a positive character, the logo developed for Terraviva is bold, strong, and decisive. This is a distinctive and fun brand.

The symbol is constructed from the letters of the word 'viva,' which is divided into its two syllables, highlighting the idea that various parts make up the whole. The two syllables are very sonorous and distinct, but graphically they have their similarities, and it is through this that we can discover new paths. The arrangement of these syllables presents a movement of increasing rotation, highlighting the positive sense of creation.

The main colors aim to convey joy, dynamism, and simultaneously seriousness and trust. The principle established is to choose a new color each year, or every couple of years, as long as it is vibrant and light. This color will always work in conjunction with black and light gray.