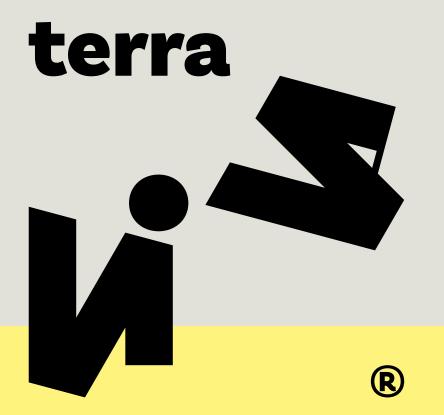

cultivating the diversity of creativity **terraviva** is loading ... talents

**terraviva** is a catalyst for creativity and new projects. In this context, the approach aims to convey dynamism, growth, and movement. With a positive character, the logo developed for Terraviva is bold, strong, and decisive. This is a distinctive and fun brand.

The symbol is constructed from the letters of the word 'viva,' which is divided into its two syllables, highlighting the idea that various parts make up the whole. The two syllables are very sonorous and distinct, but graphically they have their similarities, and it is through this that we can discover new paths. The arrangement of these syllables presents a movement of increasing rotation, highlighting the positive sense of creation.

The main colors aim to convey joy, dynamism, and simultaneously seriousness and trust. The principle established is to choose a new color each year, or every couple of years, as long as it is vibrant and light. This color will always work in conjunction with black and light gray.