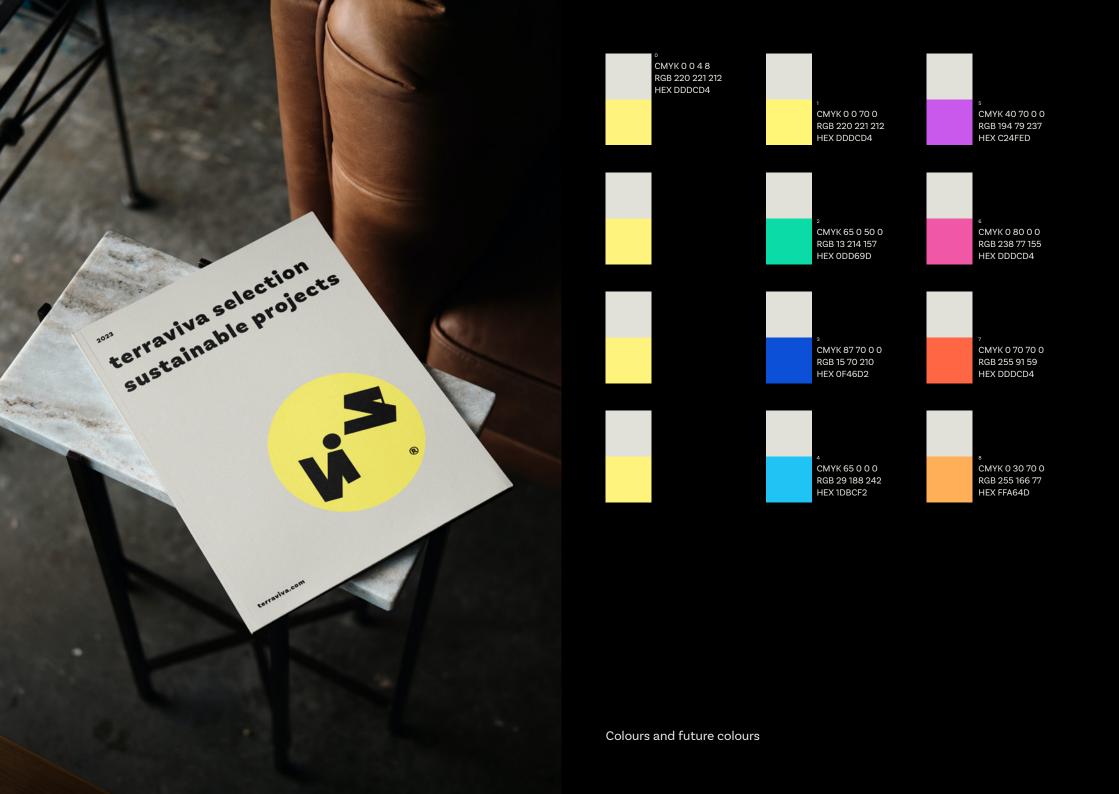

The main colors aim to convey joy, dynamism, and simultaneously seriousness and trust. The principle established is to choose a new color each year, or every couple of years, as long as it is vibrant and light. This color will always work in conjunction with black and light gray.