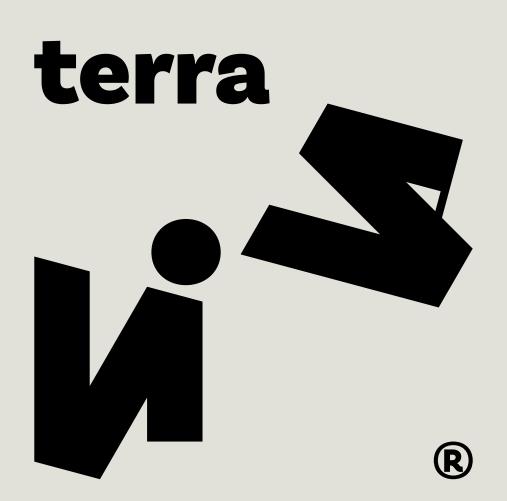

The symbol is constructed from the letters of the word 'viva,' which is divided into its two syllables, highlighting the idea that various parts make up the whole. The two syllables are very sonorous and distinct, but graphically they have their similarities, and it is through this that we can discover new paths. The arrangement of these syllables presents a movement of increasing rotation, highlighting the positive sense of creation.

The main colors aim to convey joy, dynamism, and simultaneously seriousness and trust. The principle established is to choose a new color each year, or every couple of years, as long as it is vibrant and light. This color will always work in conjunction with black and light gray.