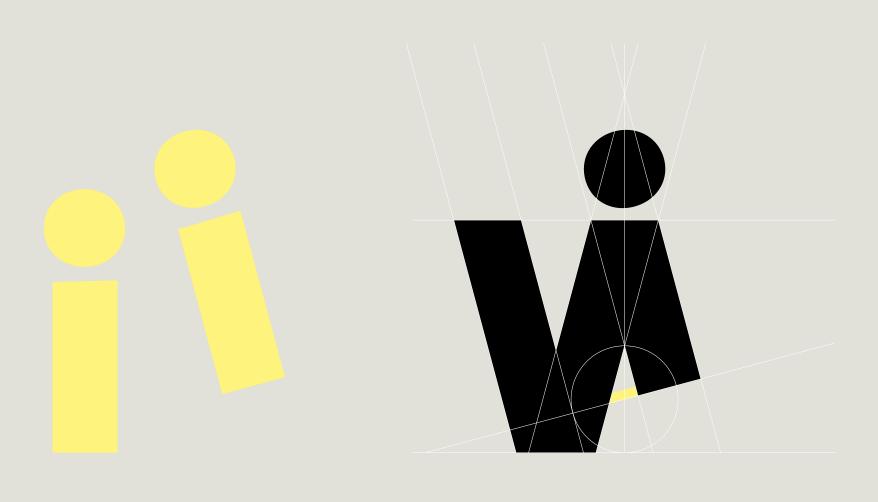

The symbol is constructed from the letters of the word 'viva,' which is divided into its two syllables, highlighting the idea that various parts make up the whole. The two syllables are very sonorous and distinct, but graphically they have their similarities, and it is through this that we can discover new paths. The arrangement of these syllables presents a movement of increasing rotation, highlighting the positive sense of creation.

The main colors aim to convey joy, dynamism, and simultaneously seriousness and trust. The principle established is to choose a new color each year, or every couple of years, as long as it is vibrant and light. This color will always work in conjunction with black and light gray.