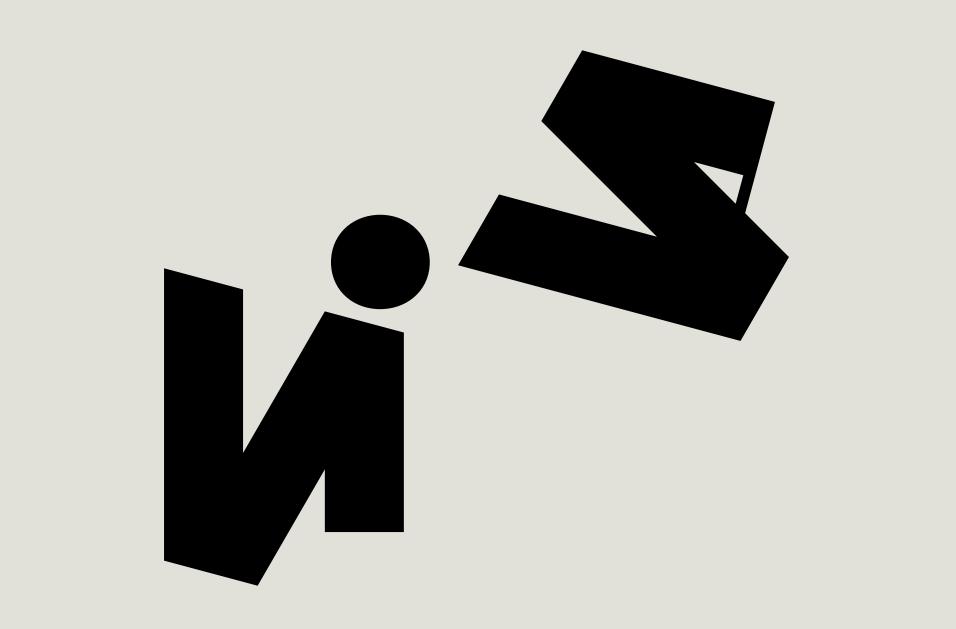

The symbol is constructed from the letters of the word 'viva,' which is divided into its two syllables, highlighting the idea that various parts make up the whole. The two syllables are very sonorous and distinct, but graphically they have their similarities, and it is through this that we can discover new paths. The arrangement of these syllables presents a movement of increasing rotation, highlighting the positive sense of creation.